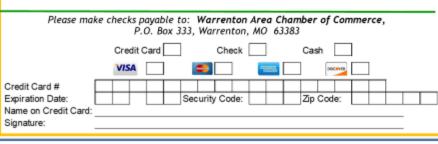

ound tournament, food & beverages for two people, program mention & recognition at awards ceremony)
- \$350 Food and Beverage Sponsor (Includes 2'x4' large sign displayed at tournament, food & beverages for two people, program mention & recognition at awards ceremony)
- \$175 Super Hole Sponsor (Includes larger signage and exclusive rights to set up a table with promotional giveaways at hole of your choice (business or party) at tournament, food & beverages for two people, program mention & recognition at awards ceremony)
- \$75 Hole Sponsor (Includes signage on hole at tournament, program mention & recognition at awards ceremony)
  - For more information: Jan Olearnick-(636) 456-2530 warrentoncoc@socket.net

Proceeds benefit the ongoing efforts of the

Warrenton Area Chamber of Commerce



#### TOURNAMENT ENTRY FORM

- \$60 Entry Fee (per golfer) Includes Team Mulligan & a free Birdie - (2 Mulligans per team member & team may use the Birdie on the designated hole)
- Front 9 (business)
- Back 9 (party)

#### PLAYER 1

BUSINESS PHONE

CELL PHONE

EMAIL

PLAYER 2

BUSINESS PHONE

CELL PHONE

EMAIL

PLAYER 3

BUSINESS PHONE

CELL PHONE

EMAIL

Warrenton Area Chamber of

Commerce

9-Hole Golf Tournament

3-Person Scramble

Thursday, October 14, 2021

9 Holes

3-Person Scramble

SPONSOR INFORMATION

BUSINESS NAME

BUSINESS CONTACT

CELL PHONE

EMAIL

Dinner and Awards after golf

Registration

Shotgun Start

Front and Party in



#### \$60 PER GOLFER INCLUDES:

- 9 Holes of golf with cart
- Beverages (including beer)
- Dinner
- Excellent Networking
- Great Fun!

### **REGIONAL J