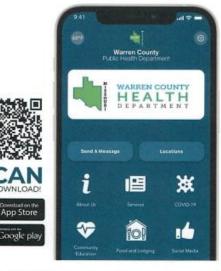

Free enrollment assistance available

Call 636-441-1302 ext. 6687 or email kschupp@jacares.org

Powered by Missouri Foundation for Health | Published 2022

Warren County Health Department Announces New Smartphone App

## Download our app today!

Search: Warren County Health, MO

Built by:

Warren County Health Department is excited to announce the release of the organization's new smartphone application. This app will serve as a new way for the health department to connect with Warren County residents and visitors, providing information quickly and efficiently to anyone with a smartphone.